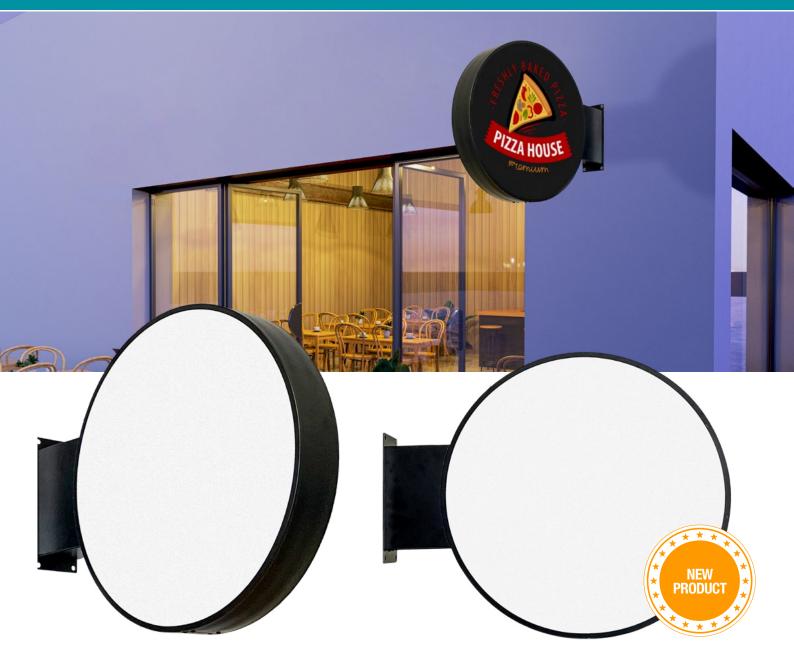

#### OUTDOOR DOUBLE SIDED GOCM LED LIGHTBOX (ROUND).

A sign for day & night. Crafted in a stylish round shape with a black powder coated frame, the lightbox sign features a robust weatherproof design perfect for your business. The future has never looked so bright.

Our round lightbox comes complete with brackets ready to be fitted onto the wall or ceiling, plug and play.

Plug it in and light it up.

## **KEY FEATURES**

- Plugs into your wall socket for easy installation
- Double-sided 60cm diameter lightbox
- Constructed from high-quality acrylic and aluminium for outdoor and indoor use