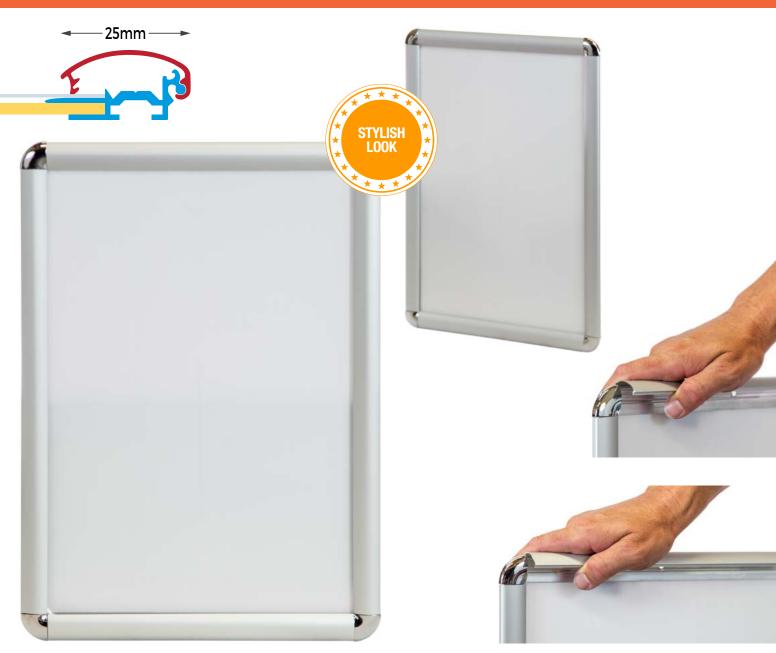

#### **MOST POPULAR SNAP FRAME**

- Front loading, snap open snap shut, aluminium poster frame
- Export quality
- Aluminium weather resistant & corrosion free
- 'Security by intelligence' when closed, all fixings and opening method are hidden from view
- Anti-glare PVC cover sheet holds poster flat
- Pre-drilled and individually boxed with screws and wall plugs
- Colour option: Silver

# **SPECIFICATIONS**

- 25mm wide snap frame
- Round corner in: A0, A1, A2, A3, A4