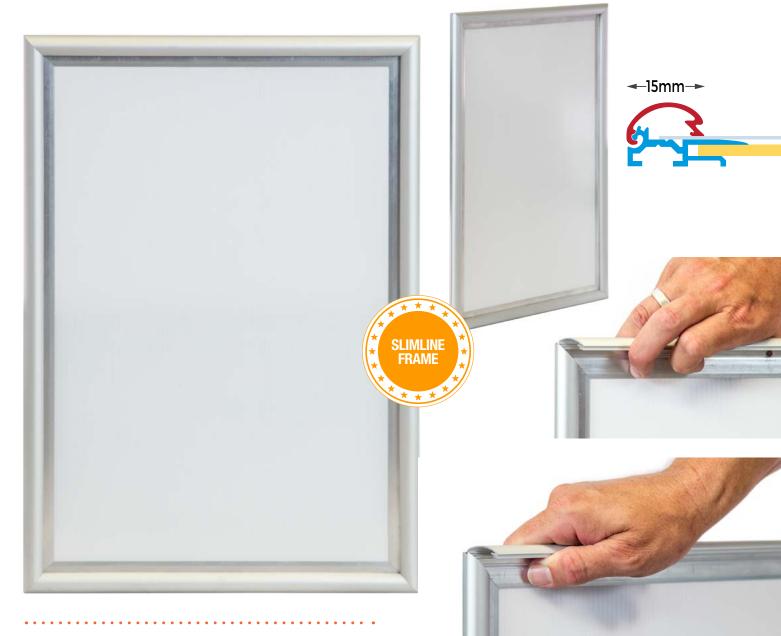

#### QUICK AND EASY POSTER CHANGE

- Front loading, snap open snap shut, aluminium poster frame
- Aluminium weather resistant & corrosion free
- 'Security by intelligence' when closed, all fixings and opening method are hidden from view
- Silver anodised finish as standard (more colours available for bulk orders)
- Anti-glare PVC cover sheet holds poster flat
- Pre-drilled and individually boxed with screws and wall plugs
- Standard colour option: Silver

### **SPECIFICATIONS**

- 15mm wide
- In stock: square corner snap frames A5, A4, A3
- Mitred corners
- Fixings are hidden when frame is closed
- Tamper proof snaps available
- Also available in 25mm and 32mm