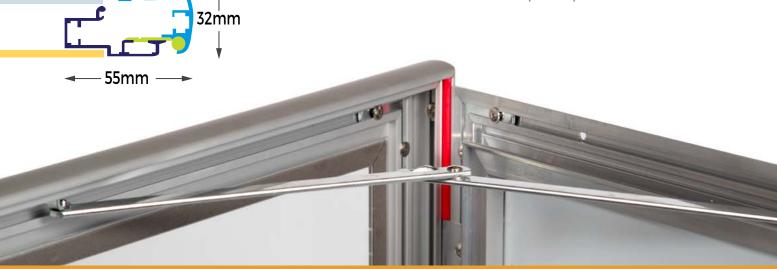

### **SPECIFICATIONS**

- 52mm wide, 30mm deep lockable frame
- Stocked in sizes from A3 to A0 and sizes of multiple A4 pages such as 4xA4, 6xA4, 9xA4 and 12xA4
- Custom made sizes available
- Interior or exterior use
- Weatherproof