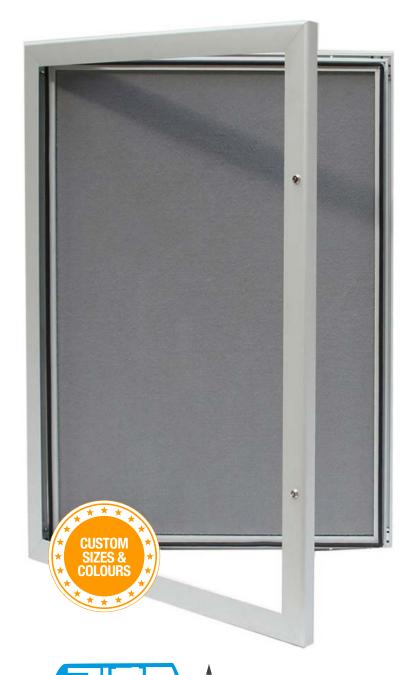

### PREMIER RANGE OF KEY LOCKABLE NOTICE BOARDS

- Perfect for indoor and outdoor use
- Extremely durable
- Weather proof
- Vandal resistant
- Export quality
- Aluminium weather resistant & corrosion free
- Also available with Cork Board or Magnetic /White Board backing
- Standard colour option: Silver
- Custom colours also available

### **SPECIFICATIONS**

- 52mm wide, 30mm deep lockable frame
- Stocked in sizes from A3 to A0 and sizes of multiple A4 pages such as 4xA4, 6xA4, 9xA4 and 12xA4
- Custom made sizes available
- Interior or exterior use
- Weatherproof