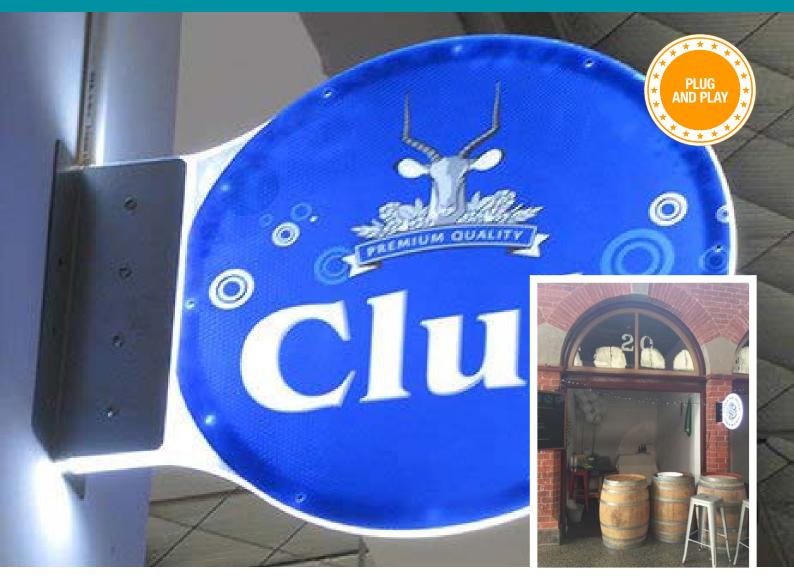

## EYE-CATCHING INDOOR/OUTDOOR Double sided led edge-lit light box

- Great for promoting business name/logo or brands
- Newest LED technology with LEDs that will last in excess of 50 000 hours
- Bright appearance, looks like a glittering and translucent crystal
- Even illumination
- Low energy consumption
- Especially long life span
- Easy to install and change images
- Can be hung horizontally or vertically using the bracket supplied
- Double or single sided displays are possible
- Absolutely maintenance free

#### **SPECIFICATIONS**

- 500mm diameterx10mm thick
- Power supply 0.5A 12W
- Energy saving SMT LED light source
- Different colours, sizes, shapes (like squares and hexagons) can be supplied if the quantities are sufficient
- Printed images from customer's digital files can be installed into light boxes
- Side mounted or top mounted
- Other sizes and shapes can be supplied if the quantities are sufficient