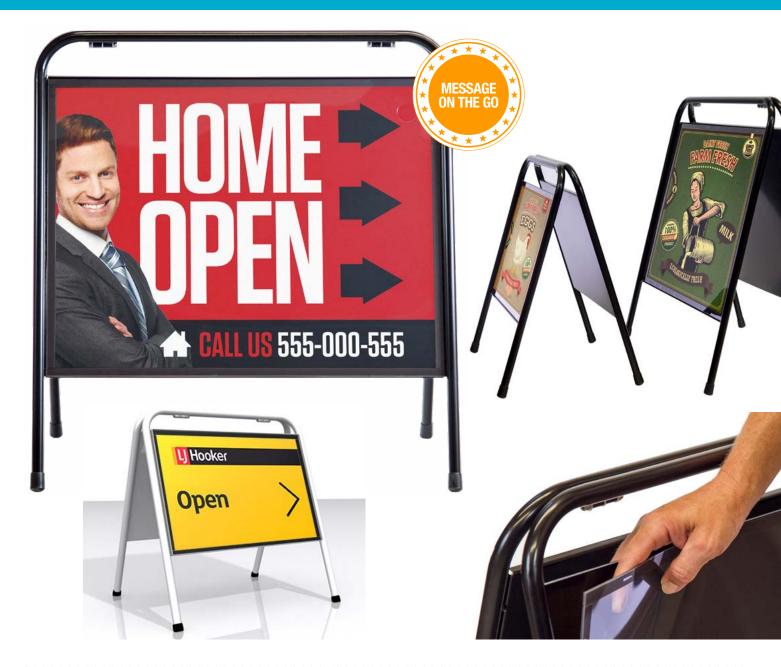

# A-FRAMES & SIDEWALK REAL ESTATE A-FRAME

#### DESCRIPTION

#### **MULTIPURPOSE A-FRAME IS EASILY TRANSPORTED**

- Lightweight poster display stand for indoor and outdoor use
- Display changeable posters or permanent images
- Magnetic border on overlay holds the poster securely in place
- A-frame folding display stand for storage and shipping
- Weatherproof UV stable antiglare PVC magnetic cover sheets
- Indoor and outdoor use
- Colour option: Black

#### **SPECIFICATIONS**

- All steel construction
- Zinc phosphate pre-treated and polyester powder coated A-Frame
- 20mm diameter round tubing with 0.9mm steel back panels
- Individually packed in cardboard cartons