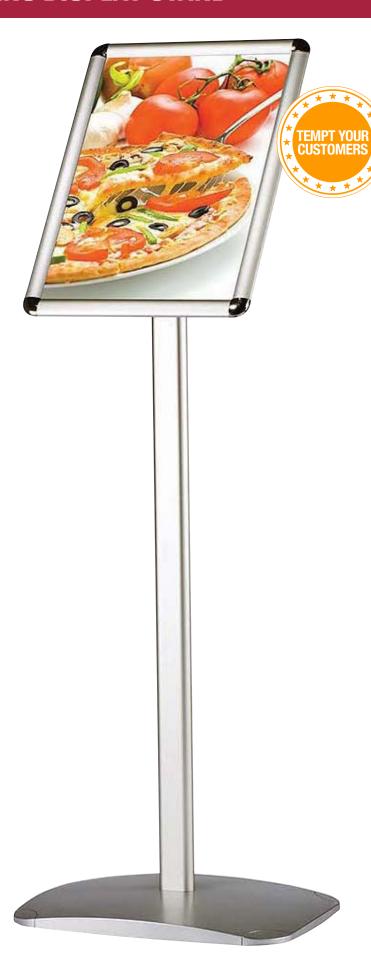

# **MENU DISPLAY STAND**

## **BUDGET VERSION OF NOTIFIER STAND**

- Ideal for displaying frequently changing information such as menus, special offers and new product launches
- Display stand fitted with snap lock EASYLOADER poster frame
- Standard versions with aluminium pole, spun or solid base, A4 or A3 UniLoader snap frames
- Frames can be lit up with internal LEDs
- · Option of light base for easy movement
- Option of heavy base for more stability
- Customized options available
- Made in Australia
- Colour options include silver
- Custom colours also available.

#### **SPECIFICATIONS**

- Menu stand fitted with snap lock EASY LOADER poster frame
- A4 or A3 landscape poster frame
- Poster stand for indoor and outdoor use
- Single uprights
- · Optional spun or solid base
- Can be customized to specific requirements
- LEDs optional