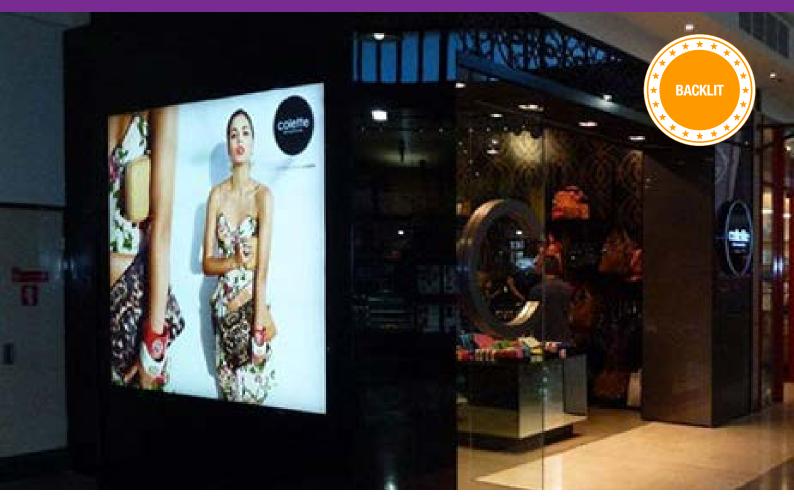

#### VERSATILE ECONOMIC LIGHT BOX

- Slimline extrusion forms a LED edge-lit light box fabric poster frame
- More economical than standard light boxes especially for larger sizes
- Dimensionally stable and universally applicable for a host of uses
- Latest and brightest of LEDs coupled with the newest technology in light guide panels
- The image goes from edge to edge
- The light box has a totally flat, flush front face
- Can be recessed and still operate unhindered
- Custom sizes can be made
- Locally made
- Colour options include silver
- Custom colours also available

# **SPECIFICATIONS**

- Aluminium extrusion is 40mm deep, 40mm wide at rear, 2mm at front
- Sizes from A4 up to 3080x1040mm or 2460x1240mm
- Extruded profiles are joined together with easily fitted screw corners
- · High efficiency, low carbon foot print
- LED Edge lit panels are normally used but EdgeMax backlit LEDs are also an option
- LEDs are normally placed on the 2 long sides for units
- For brighter light boxes LEDs can be placed on all 4 sides