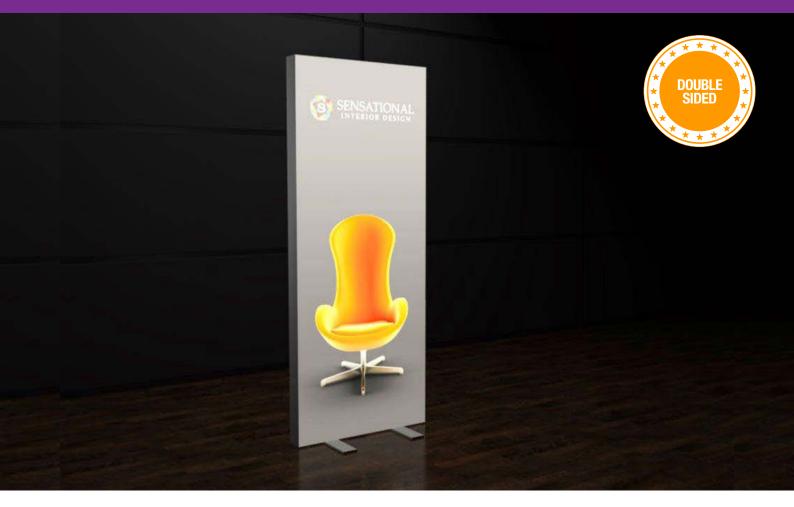

# KD120AF55 Free standing (double sided) or wall mounted Light Box

## A4 TO 10x3m

- Our standard Frameless Fabric Series Light Box for sizes ranging from A4 all the way up to 10x3m.
- The KD120 extrusion forms a 120mm deep illuminated light box frame
- Can be suspended, or recessed into a bulkhead for viewing from both sides or free standing, including retail wall space and trade show exhibition systems
- From the front the poster display is completely frameless
- Only a 120mm (depth) section of aluminium extrusion is seen from the side
- Image extends from edge to edge, covering 100% of the space used
- Different lighting technologies employed depending on display size
- Australian made light box
- Colour options include silver. Custom colours also available

#### **SPECIFICATIONS**

- Sizes from A4 up to 10x3m
- 120mm deep
- Can be suspended, or recessed into a bulkhead for viewing from both sides or free standing
- Different lighting options include double sided back lit EdgeMax options for back lighting
- Relatively thin
- More economical than standard light boxes especially for larger sizes
- The image goes from edge to edge
- The light box has a totally flat, flush front face
- Can be recessed and still operate unhindered
- Normally supplied in kit form to save on transport and packaging costs
- Extruded profiles are joined together with easily fitted screw corners
- Easily assembled by a handyman
- · LEDs produce very little heat
- Custom sizes can be produced