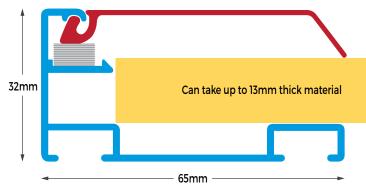

### **SPECIFICATIONS**

- 65mm wide, 32mm thick snap frame
- Can accept material to a thickness of 13mm
- Front loading frame
- Fitted with 5mm coreflute backing and 2mm clear PVC overlay
- Wide range of colours and finishes
- Non-reflective or clear overlay
- Clear acrylic overlay for outdoor use
- Opal acrylic backing for backlit displays
- Can be edge lit
- Chalkboard option with clear overlay
- Can be fitted with security screws to make it tamper resistant