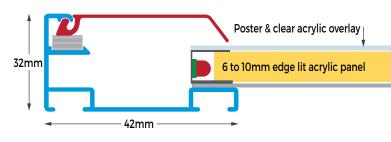

### **SPECIFICATIONS**

- 65mm wide, 32mm thick snap frame
- Can accept material to a thickness of 13mm
- Front loading frame
- Fitted with 5mm coreflute backing and 2mm clear PVC overlay
- Wide range of colours and finishes
- Non-reflective or clear overlay
- Clear acrylic overlay for outdoor use
- Opal acrylic backing for backlit displays
- Can be edge lit
- Chalkboard option with clear overlay
- Can be fitted with security screws to make it tamper resistant