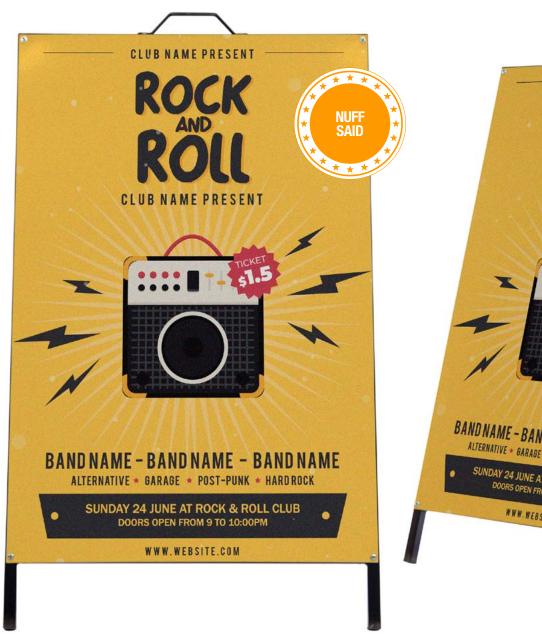

# **EMPTY STEEL A-FRAME**

### ATTACH YOUR SIGNAGE

- Attach your own printed signage or poster frame
- Double-sided a-frame base manufactured from 20mm square tube
- Manufactured to last many years
- · Light weight and stable
- Indoor or outdoor use
- Colour option: Black

#### ADDITIONAL INFORMATION

- 900x600mm
- Black