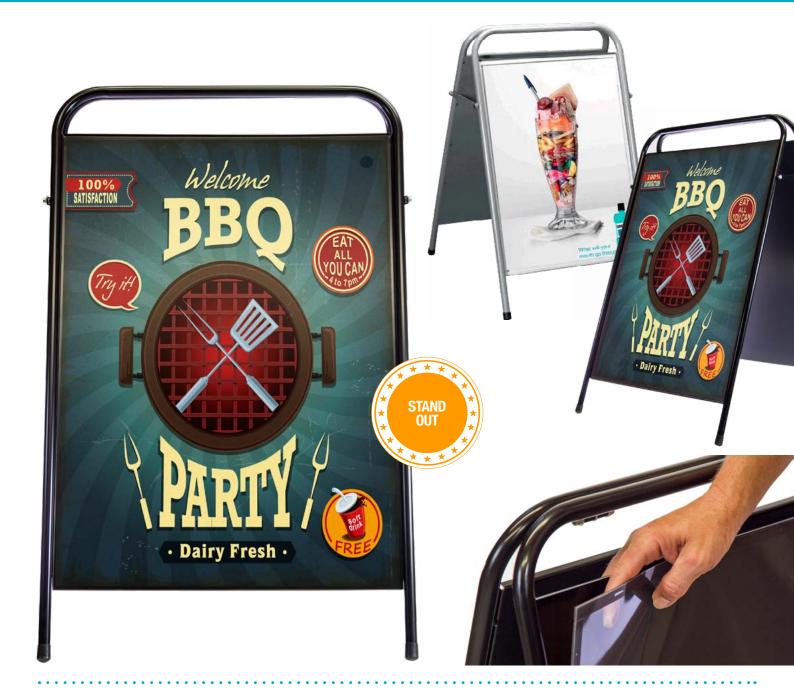

# MAGNETIC POSTER HOLDING SYSTEM

- Magnetic edged PVC cover sheet holds poster in place and provides excellent weather resistance
- Poster display stand for indoor and outdoor use
- Magnetic border on overlay holds the poster securely in place
- Optional chalk board insert
- Indoor and outdoor use
- Colour option: Black

## **SPECIFICATIONS**

- All steel construction
- Zinc phosphate pre-treated and polyester powder coated
  A-Frame
- 20mm diameter round tubing with 0.9mm steel back panels
- Individually packed in cardboard carton

#### **ADDITIONAL INFORMATION**

- 500x700mm
- 700x1000mm
- Black