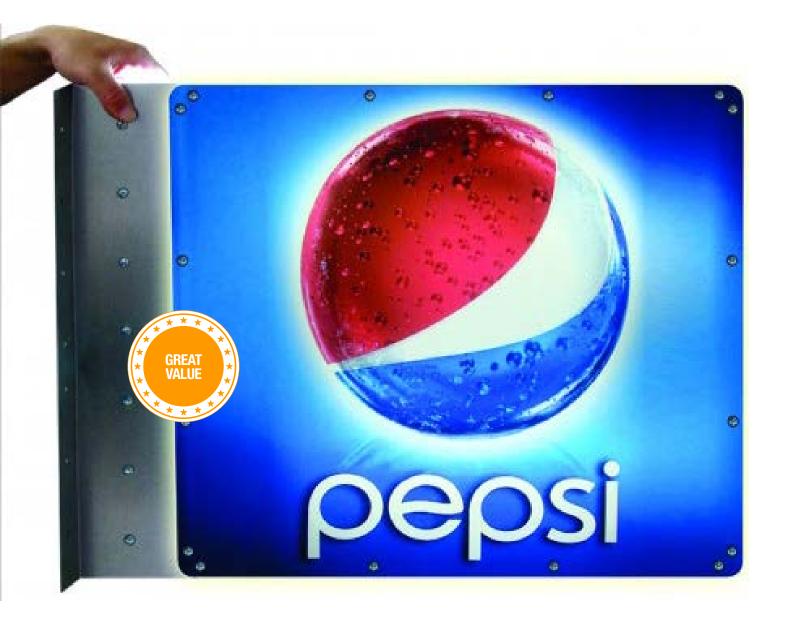

# CRYSTAL LED LIGHT BOX RECTANGULAR / SQUARE, OUTDOOR / INDOOR

#### GREAT FOR PROMOTING YOUR BUSINESS OR BRAND

- Indoor or outdoor use
- Newest LED technology with LEDs that will last in excess of 50 000 hours
- Wall or ceiling mounted
- 500mm Square
- Bright LED lights for high illumination
- Low power usage
- Long lifespan / Double sided / Waterproof

## **SPECIFICATIONS**

- 500x500x10mm
- Power supply 0.5A 12W
- Energy saving SMT LED light source
- Different colours, sizes, shapes (like circles and hexagons) can be supplied if the quantities are sufficient
- Printed images from customer's digital files can be installed into light boxes
- Side mounted or top mounted
- Other sizes and shapes can be supplied if the quantities are sufficient