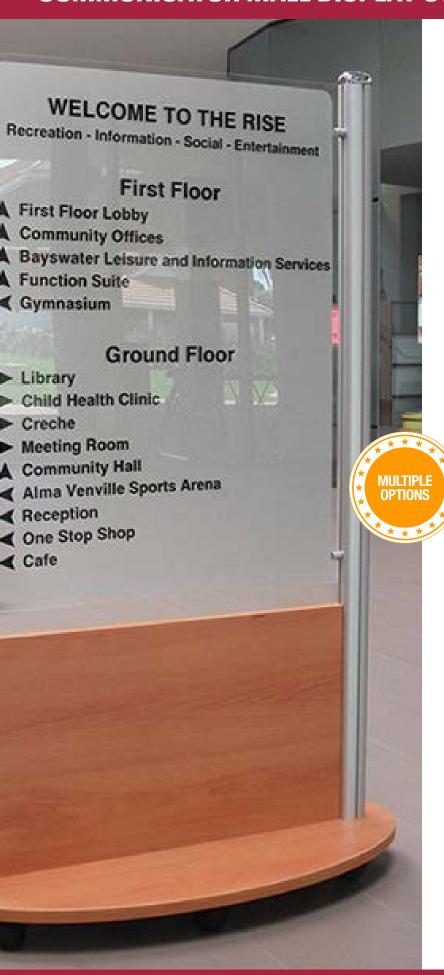

## BEAUTIFULLY DESIGNED TO DISPLAY ADVERTISING POSTERS OR LITERATURE

- Designed to display advertising posters or literature
- Can be fitted with a combination of double-sided EASY LOADER snap frames, SlimLock key lockable frames or notice boards, edge-lit light boxes, brochure holders, product display shelves and Pro-Motion LCD advertising players
- Frames normally take a poster measuring 700x1000mm in portrait fashion but can be made to any size if quantities are sufficient
- Unit can be fully customised to suite your specific requirements
- Australian made
- Custom colours are available

### **SPECIFICATIONS**

- 18mm thick, 42mm wide frame (standard version)
- Base: made from 25mm pre-finished board, normally in a "beach wood" grain but can be any colour if quantity is sufficient
- Fitted with 4 normal castors and 2 lockable castors
- A 5mm thick powder coated steel plate can be screwed to the under side of the base for added stability
- Filler Panel: made from 25mm pre-finished board same as the base.
- Size can be varied
- Can be fitted with a smaller snap frame, acrylic poster holders, acrylic brochure holders, product holders or other items as required
- The filler panel can be left out if not required.
- Uprights: 60x60mm natural anodised or powder coated aluminium poles with 4 screw flutes per pole
- Pole: has 4 grooves (flutes) used for mounting chosen poster, brochure holders etc.
- Ends: capped with a rounded plastic chromed cap or a flat end cap
- Full customisation available