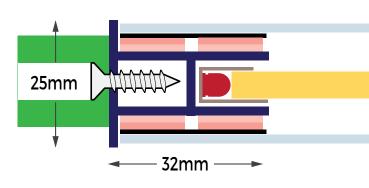

### **SPECIFICATIONS**

- 32mm wide border up to 1m², larger has 42mm border
- 25mm thick
- Double sided option
- LED EdgeLit lightbox
- Front loading
- External power cable and plug
- Runs on 12V, very economical
- · Acrylic overlay held in place with magnets
- Easily opened with a suction cap
- Max Size 2440x1220mm and 3080x1040mm
- Australian made