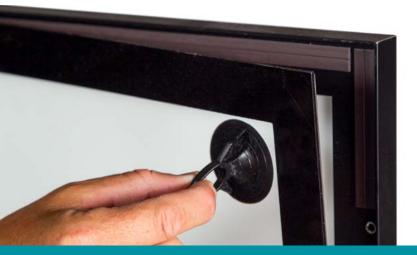

## MAGNETIC PEEL FACE SLIM LED LIGHT BOX

- Magnetic peel face
- Totally flush face light box
- · Acrylic overlay held in place with magnets
- Multiple light boxes can be butted up against each other
- Can be recessed
- Single or double sided
- Tamper safe
- Change your poster quickly and easily
- Acrylic overlay is ""peeled off"" with aid of a suction cap
- Standard and custom made sizes
- Aluminium weather resistant corrosion free
- Eco-friendly
- Low power consumption
- Colour options include silver anodised frame with silver or black painted border. Custom colours also available

### **SPECIFICATIONS**

- 32mm wide border up to 1m², larger has 42mm border
- 25mm thick
- Double sided option
- LED EdgeLit lightbox
- Front loading
- External power cable and plug
- Runs on 12V, very economical
- · Acrylic overlay held in place with magnets
- Easily opened with a suction cap
- Max Size 2440x1220mm and 3080x1040mm
- Australian made