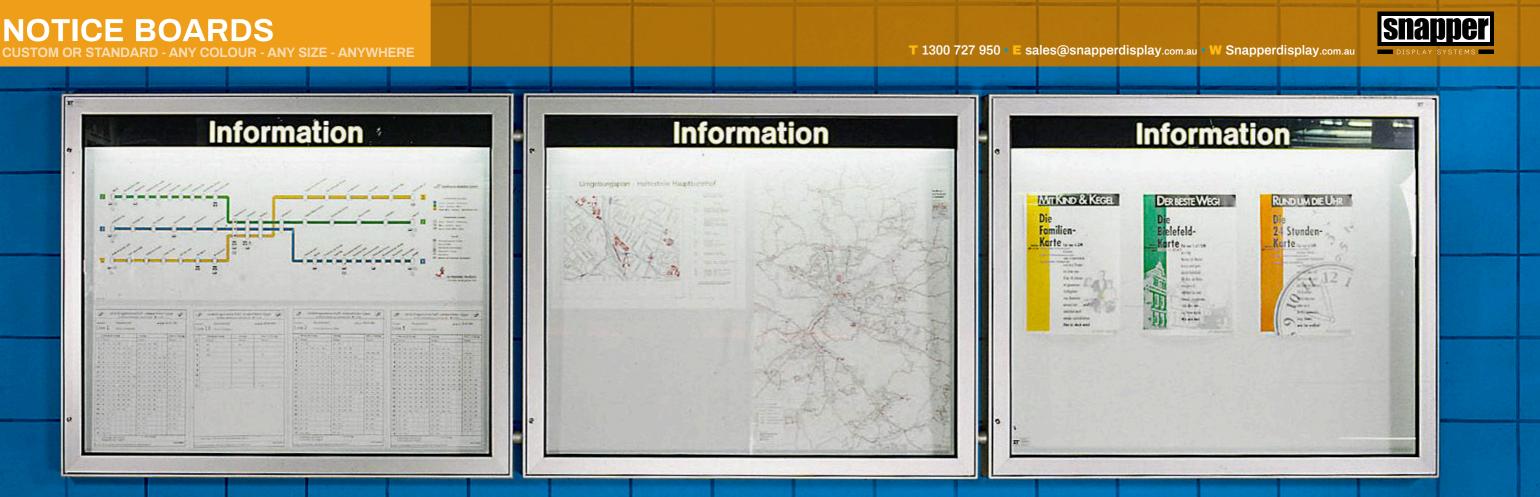

# **NOTICE BOARDS**

Snapper Frames range of notice board, chalk board, cork board or pin board units are a fantastic way to post important announcements or messages at your business.

Whether interior or exterior, these noticeboards can be used at university campuses, schools, transport terminals and sporting arenas - in fact you'll find that our whiteboards, notice boards, chalk boards or cork boards are versatile enough to be used everywhere.

Our products are truly unique and our range includes wall boards that have a cork board surface, magnetic white boards, magnetic chalk boards and chalk boards that are used with liquid chalk markers.

#### GET YOUR MESSAGE NOTICED

It's fair to say that notice boards have come a long way from the plain old cork board stuck on a wall. Our polished designs and stylish features make our notice boards the sensible choice for your advertising needs.

#### LOCK IT UP AND LOOK AT IT

Designed to keep your posters and advertising material safe and secure, Snapper Display System's notice boards are manufactured from aluminium and feature lockable covers making them perfect for internal and external use.

#### **MAGNETIC, PIN OR CORK**

Manufactured to the highest standards, we invite you to choose from magnetic, pin or cork options - you can be sure that we have the style you need, depending on your requirements.

Our SlimLock notice boards are stocked in sizes from A3 to A0 and can also be purchased in sizes of multiple A4 pages, such as: 4 x A4, 6 x A4, 9 x A4 and 12 x A4.

We understand that sometimes you want to create something a little different, so if none of those sizes suit, you will be pleased to hear that we can design and create a customised notice board, just for you.