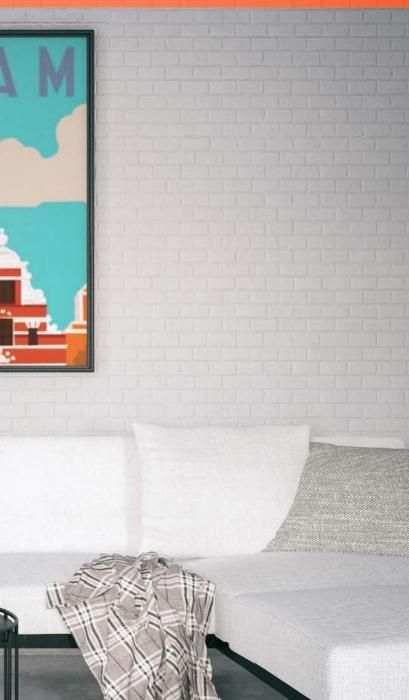

## **SNAP FRAMES** CUSTOM OR STANDARD - ANY COLOUR - ANY SIZE - ANYWHERE

#### **SNAP TO AN EFFECTIVE FRAMING SOLUTION**

Snap your poster into place in one of our Snap Frame solutions. Our snap frames come in a variety of sizes from A5 to A0 with a choice of corner profiles and an affordable price tag suitable for any budget.

By snapping your poster into one of our front loading aluminium frames you are ensuring their safety and readability. Our frames hold your posters securely and neatly and are suitable for interior and exterior use.