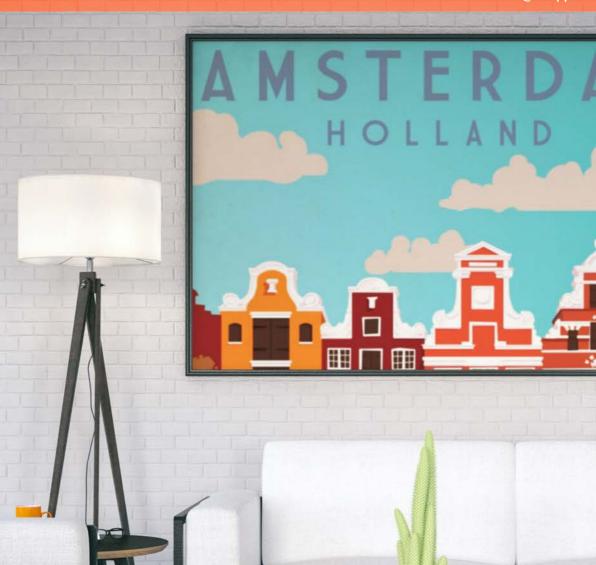

## **SNAP FRAMES** CUSTOM OR STANDARD - ANY COLOUR - ANY SIZE - ANYWHERE

#### **SNAP TO AN EFFECTIVE FRAMING SOLUTION**

Snap your poster into place in one of our Snap Frame solutions. Our snap frames come in a variety of sizes from A5 to A0 with a choice of corner profiles and an affordable price tag suitable for any budget.

By snapping your poster into one of our front loading aluminium frames you are ensuring their safety and readability. Our frames hold your posters securely and neatly and are suitable for interior and exterior use.